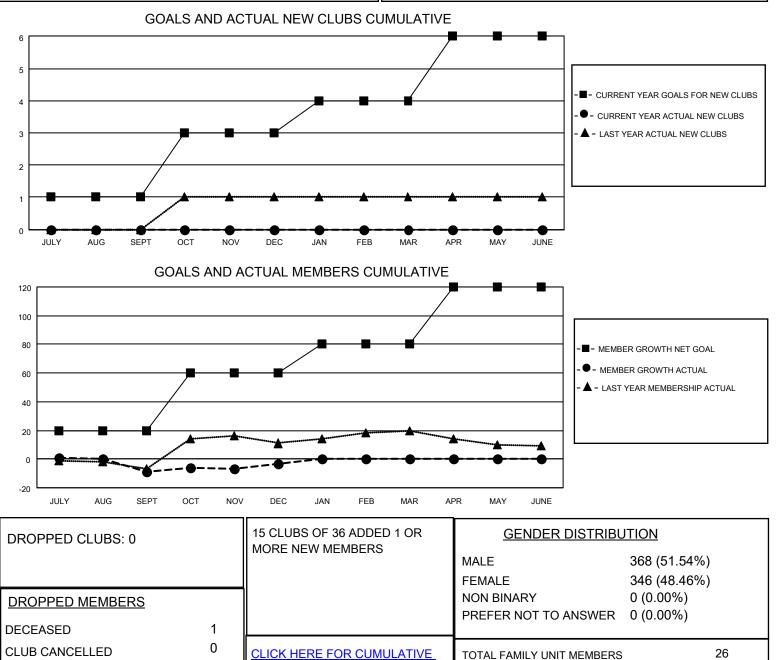

## LOCATION LITHUANIA

District 131

Results as of: 1/31/2023

| Clubs                 |               |           |               | Members               |                         |                         |                                                    |
|-----------------------|---------------|-----------|---------------|-----------------------|-------------------------|-------------------------|----------------------------------------------------|
| RESULTS FOR 2022-2023 |               |           |               | RESULTS FOR 2022-2023 |                         |                         |                                                    |
| QUARTER               | NEW CLUB GOAL | NEW CLUBS | DROPPED CLUBS | QUARTER MEI           | MBER GROWTH NET<br>GOAL | MEMBER GROWTH<br>ACTUAL | DROPPED<br>MEMBERS ACTUAL<br>(including transfers) |
| JULY/AUG/SEPT         | 1             | 0         | 0             | JULY/AUG/SEPT         | 20                      | 8                       | 16                                                 |
| OCT/NOV/DEC           | 2             | 0         | 0             | OCT/NOV/DEC           | 40                      | 13                      | 7                                                  |
| JAN/FEB/MAR           | 1             | 0         | 0             | JAN/FEB/MAR           | 20                      | 8                       | 5                                                  |
| APR/MAY/JUNE          | 2             | 0         | 0             | APR/MAY/JUNE          | 40                      | 0                       | 0                                                  |